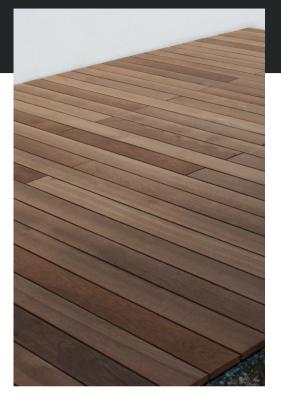

#### **RESPONSIBLE**

European wood from sustainable forestry where new trees replace old ones.

#### **PRACTICAL**

Individual plank replacement uncomplicated and simple.

MATERIAL: Thermally optimized ash
LENGTHS: 1800–4000 mm
WIDTHS: 95–120 mm
THICKNESS: 21 mm
SURFACE: plain-planed