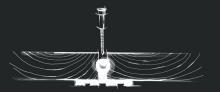

#### **ELEGANT**

Invisible screw connection, no damage to the wood.

#### **PRACTICAL**

Individual plank replacement uncomplicated and simple.

MATERIAL: Thermally optimized ash
LENGTHS: 1800–4000 mm
WIDTHS: 95–120 mm
THICKNESS: 21 mm
SURFACE: plain-planed